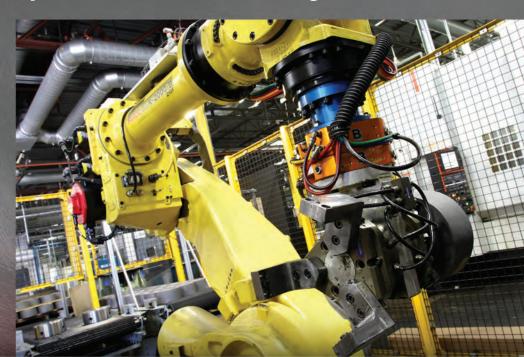

#### **Precision Machining**

Our dedicated, highly skilled machinists and engineers, robotic automation and climate-controlled facilities allow us to maintain precise tolerances of even the most complex jobs.

# **150,000 Square Feet,**Optimized For Your Advantage.

Our massive 150,000 square feet of manufacturing space optimizes process workflow for the ultimate in production output, worker safety and energy efficiency. From our Clean Room to our sophisticated CNC machines, we feature the latest state-of-the-art technologies.