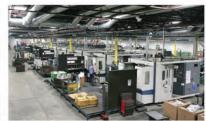

# **150,000 Square Feet,**Optimized For Your Advantage.

Our massive 150,000 square feet of manufacturing space optimizes process workflow for the ultimate in production output, worker safety and energy efficiency. From our Clean Room to our sophisticated CNC machines, we feature the latest state-of-the-art technologies.

Our operations are designed to maximize production capabilities in the most cost-effective manner, allowing you to maintain a competitive advantage.